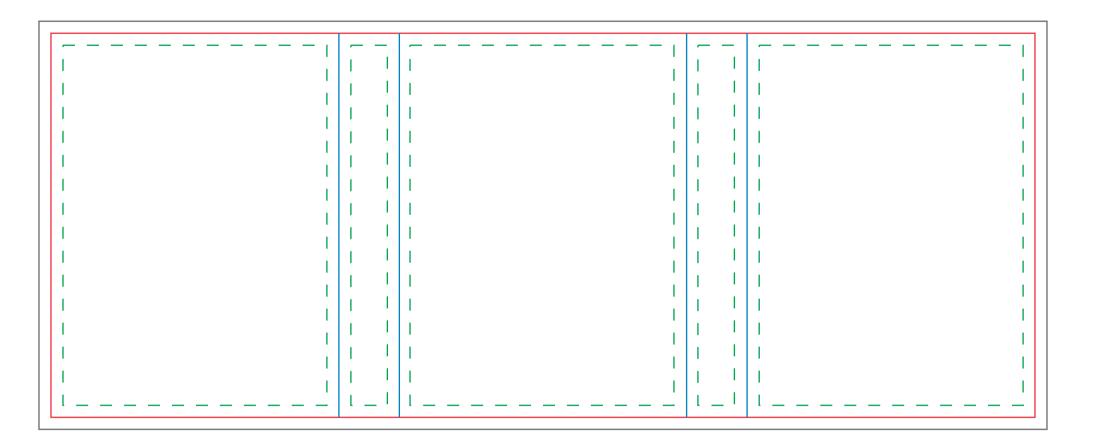

# **Art Approval Form**

## Client: XXXX Invoice #: XXX











### Color & Size Variance

All PMS colors are printed in RGB and only near tonal value can be achieved

- This PDF file is being viewed on an RGB monitor therefore there will be a variance between the color on your screen and the color of the actual finished product.
- All PMS Colors are printed CMYK and are matched as close as possible.
- This proof should be used to inspect the layout, spelling, grammar, color selection and color appearance of your order

#### • Colors printed on different mediums (ie: caps/leash and label) will not be an exact match.

#### • This proof is not an exact match of the finished product color or quality of the printed piece.

#### By agreeing to this proof you agree to the terms and conditions stated on www.pmgoa.com



**PROOF BY**