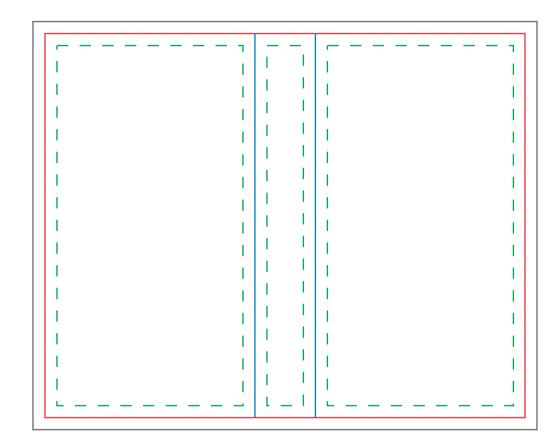

# **Art Approval Form**

## Client: XXXX Invoice #: XXX











### Color & Size Variance

All PMS colors are printed in RGB and only near tonal value can be achieved

- This PDF file is being viewed on an RGB monitor therefore there will be a variance between the color on your screen and the color of the actual finished product.
- All PMS Colors are printed CMYK and are matched as close as possible.
- This proof should be used to inspect the layout, spelling, grammar, color selection and color appearance of your order

#### • Colors printed on different mediums (ie: caps/leash and label) will not be an exact match.

#### • This proof is not an exact match of the finished product color or quality of the printed piece.

#### By agreeing to this proof you agree to the terms and conditions stated on www.pmgoa.com



**PROOF BY**