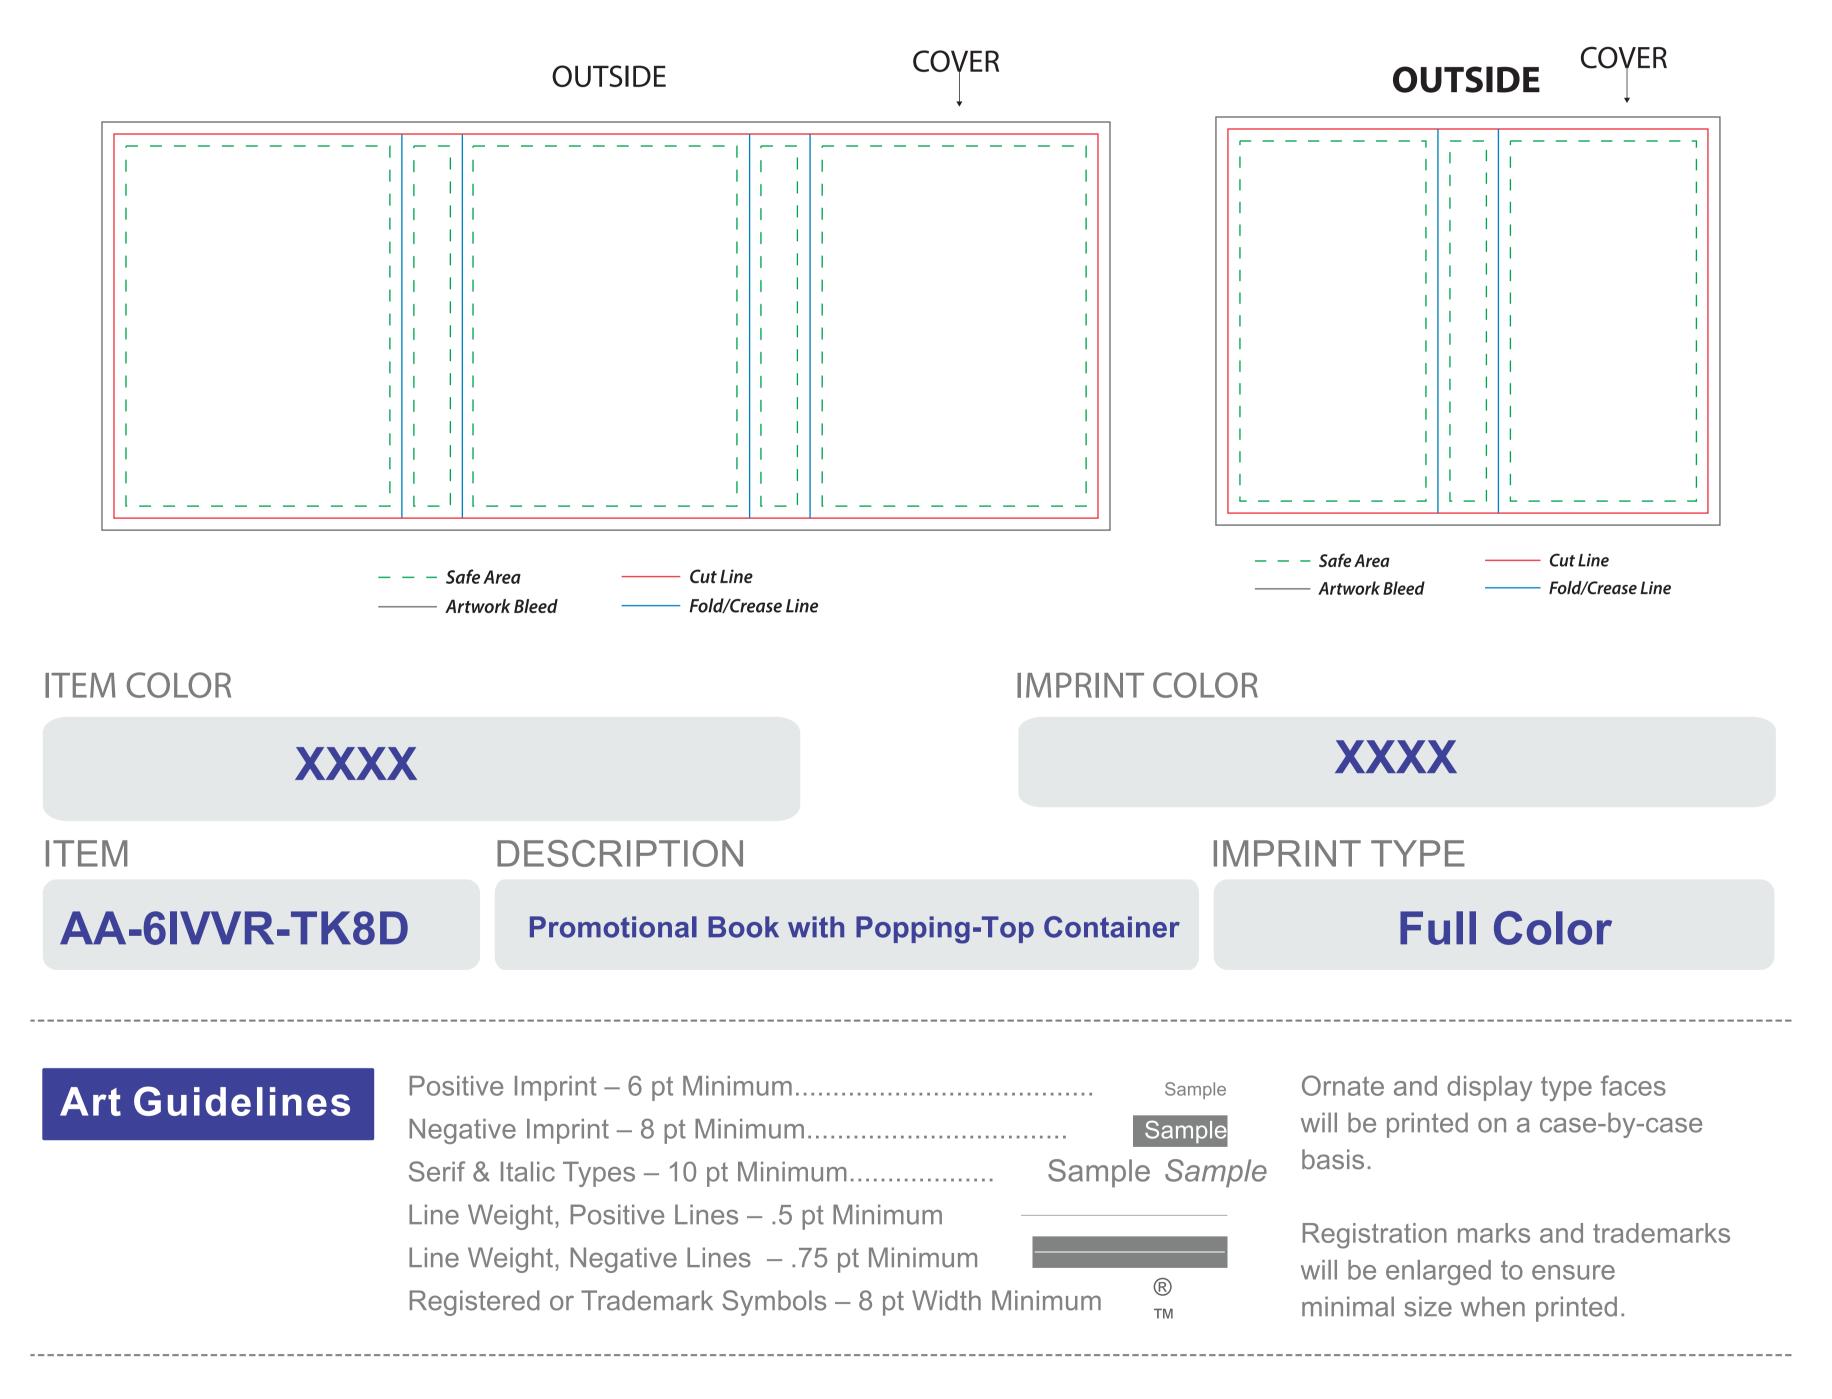

# **Art Approval Form**

## Client: XXXX Invoice #: XXX











### Color & Size Variance

All PMS colors are printed in RGB and only near tonal value can be achieved

- This PDF file is being viewed on an RGB monitor therefore there will be a variance between the color on your screen and the color of the actual finished product.
- All PMS Colors are printed CMYK and are matched as close as possible.
- This proof should be used to inspect the layout, spelling, grammar, color selection and color appearance of your order

#### • Colors printed on different mediums (ie: caps/leash and label) will not be an exact match.

#### • This proof is not an exact match of the finished product color or quality of the printed piece.

#### By agreeing to this proof you agree to the terms and conditions stated on www.pmgoa.com



**PROOF BY**