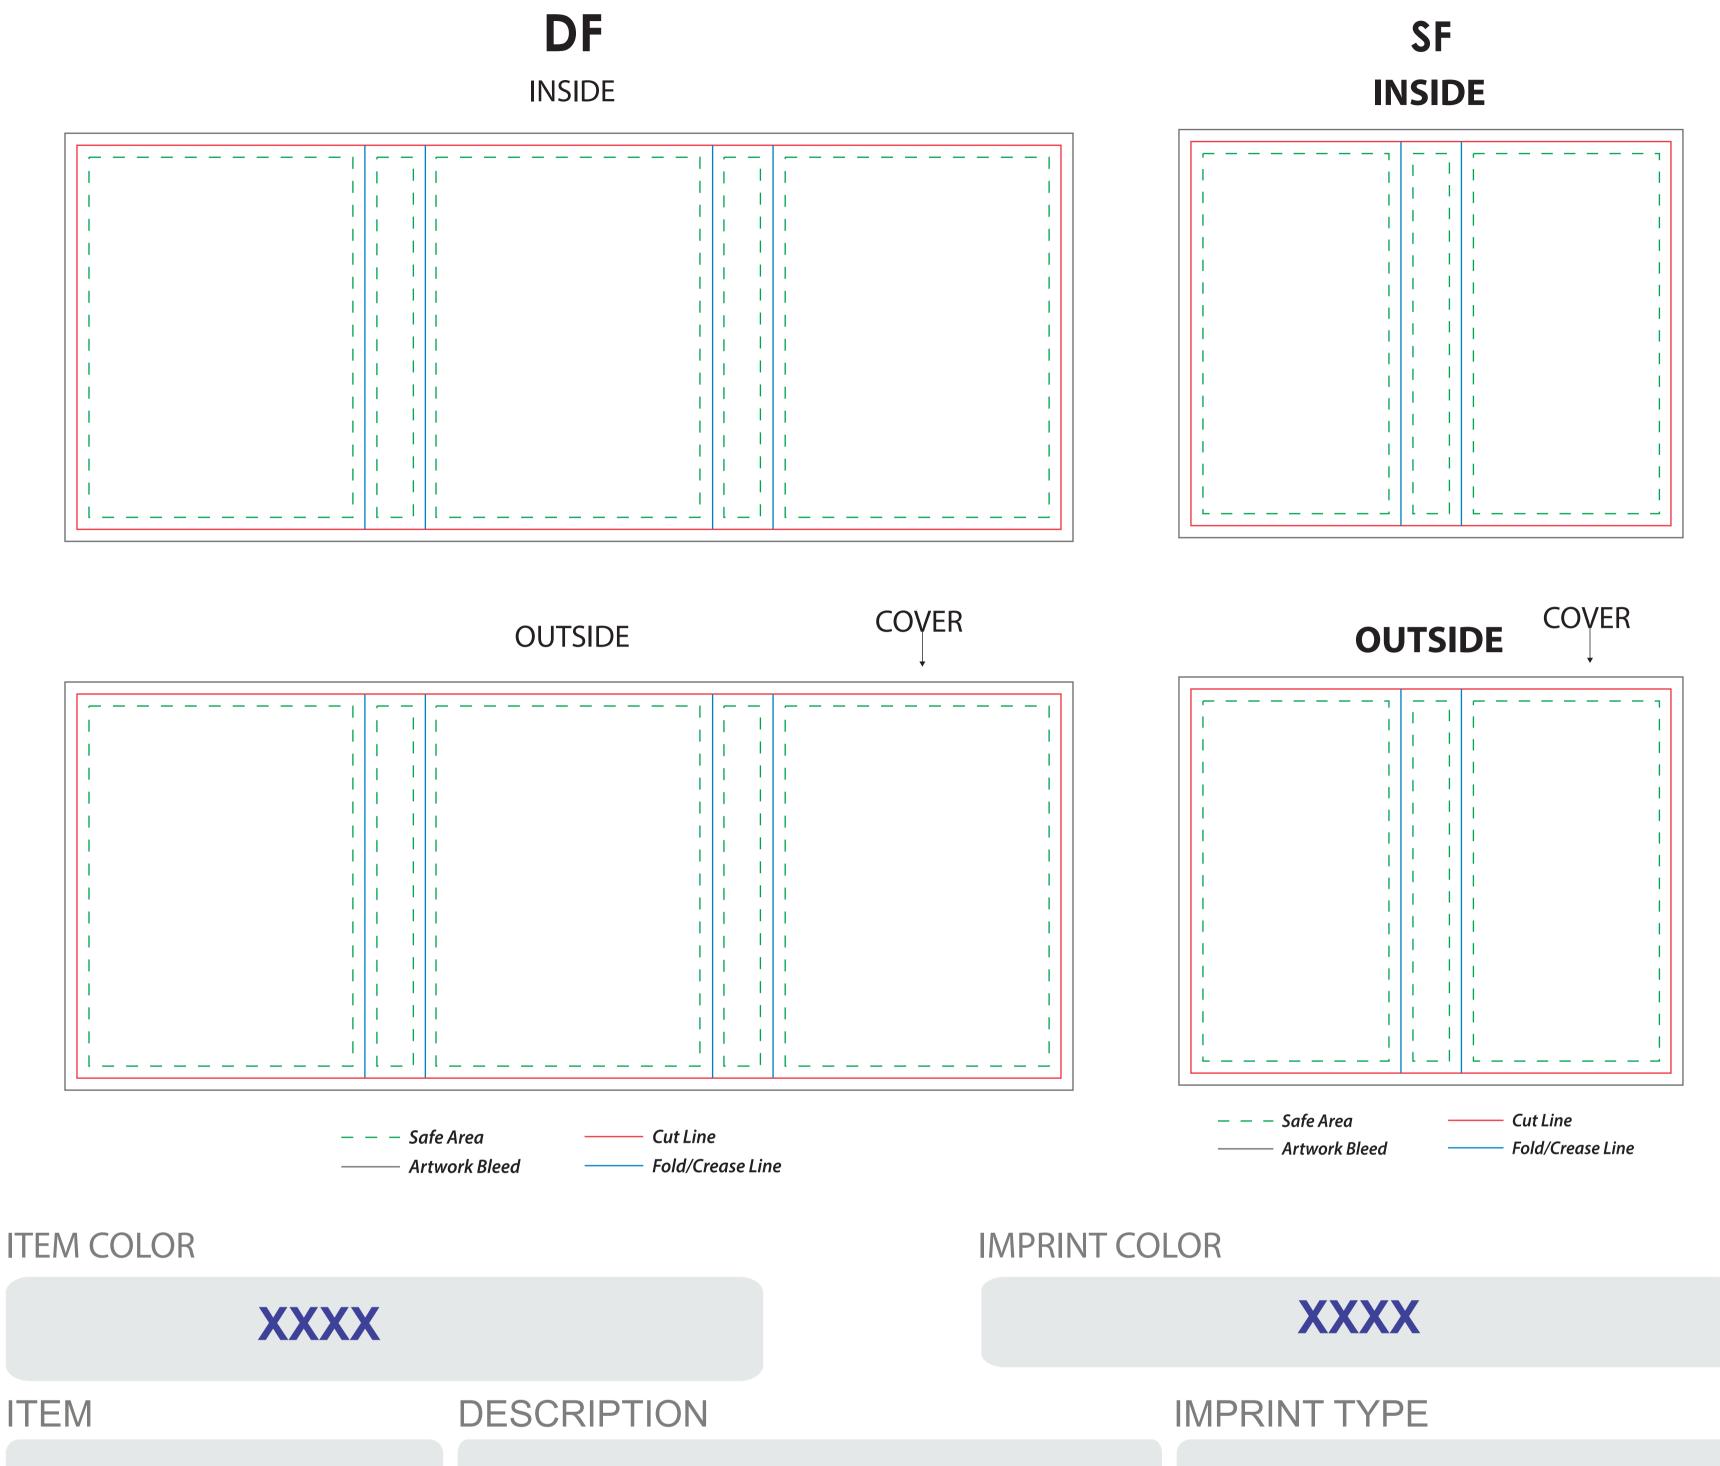

## **Art Approval Form**

Client: XXXX Invoice #: XXX



AA-6IVVR-SI7

**Full Color** 

## **Art Guidelines**

Positive Imprint – 6 pt Minimum..... Negative Imprint – 8 pt Minimum.....

Sample

Sample

Ornate and display type faces will be printed on a case-by-case basis.

Line Weight, Positive Lines – .5 pt Minimum Line Weight, Negative Lines — .75 pt Minimum

Registered or Trademark Symbols – 8 pt Width Minimum

Registration marks and trademarks will be enlarged to ensure minimal size when printed.

Color & Size **Variance** 

All PMS colors are printed in RGB and only near tonal value can be achieved

- on your screen and the color of the actual finished product. All PMS Colors are printed CMYK and are matched as close as possible.
- This proof should be used to inspect the layout, spelling, grammar, color selection and color appearance of