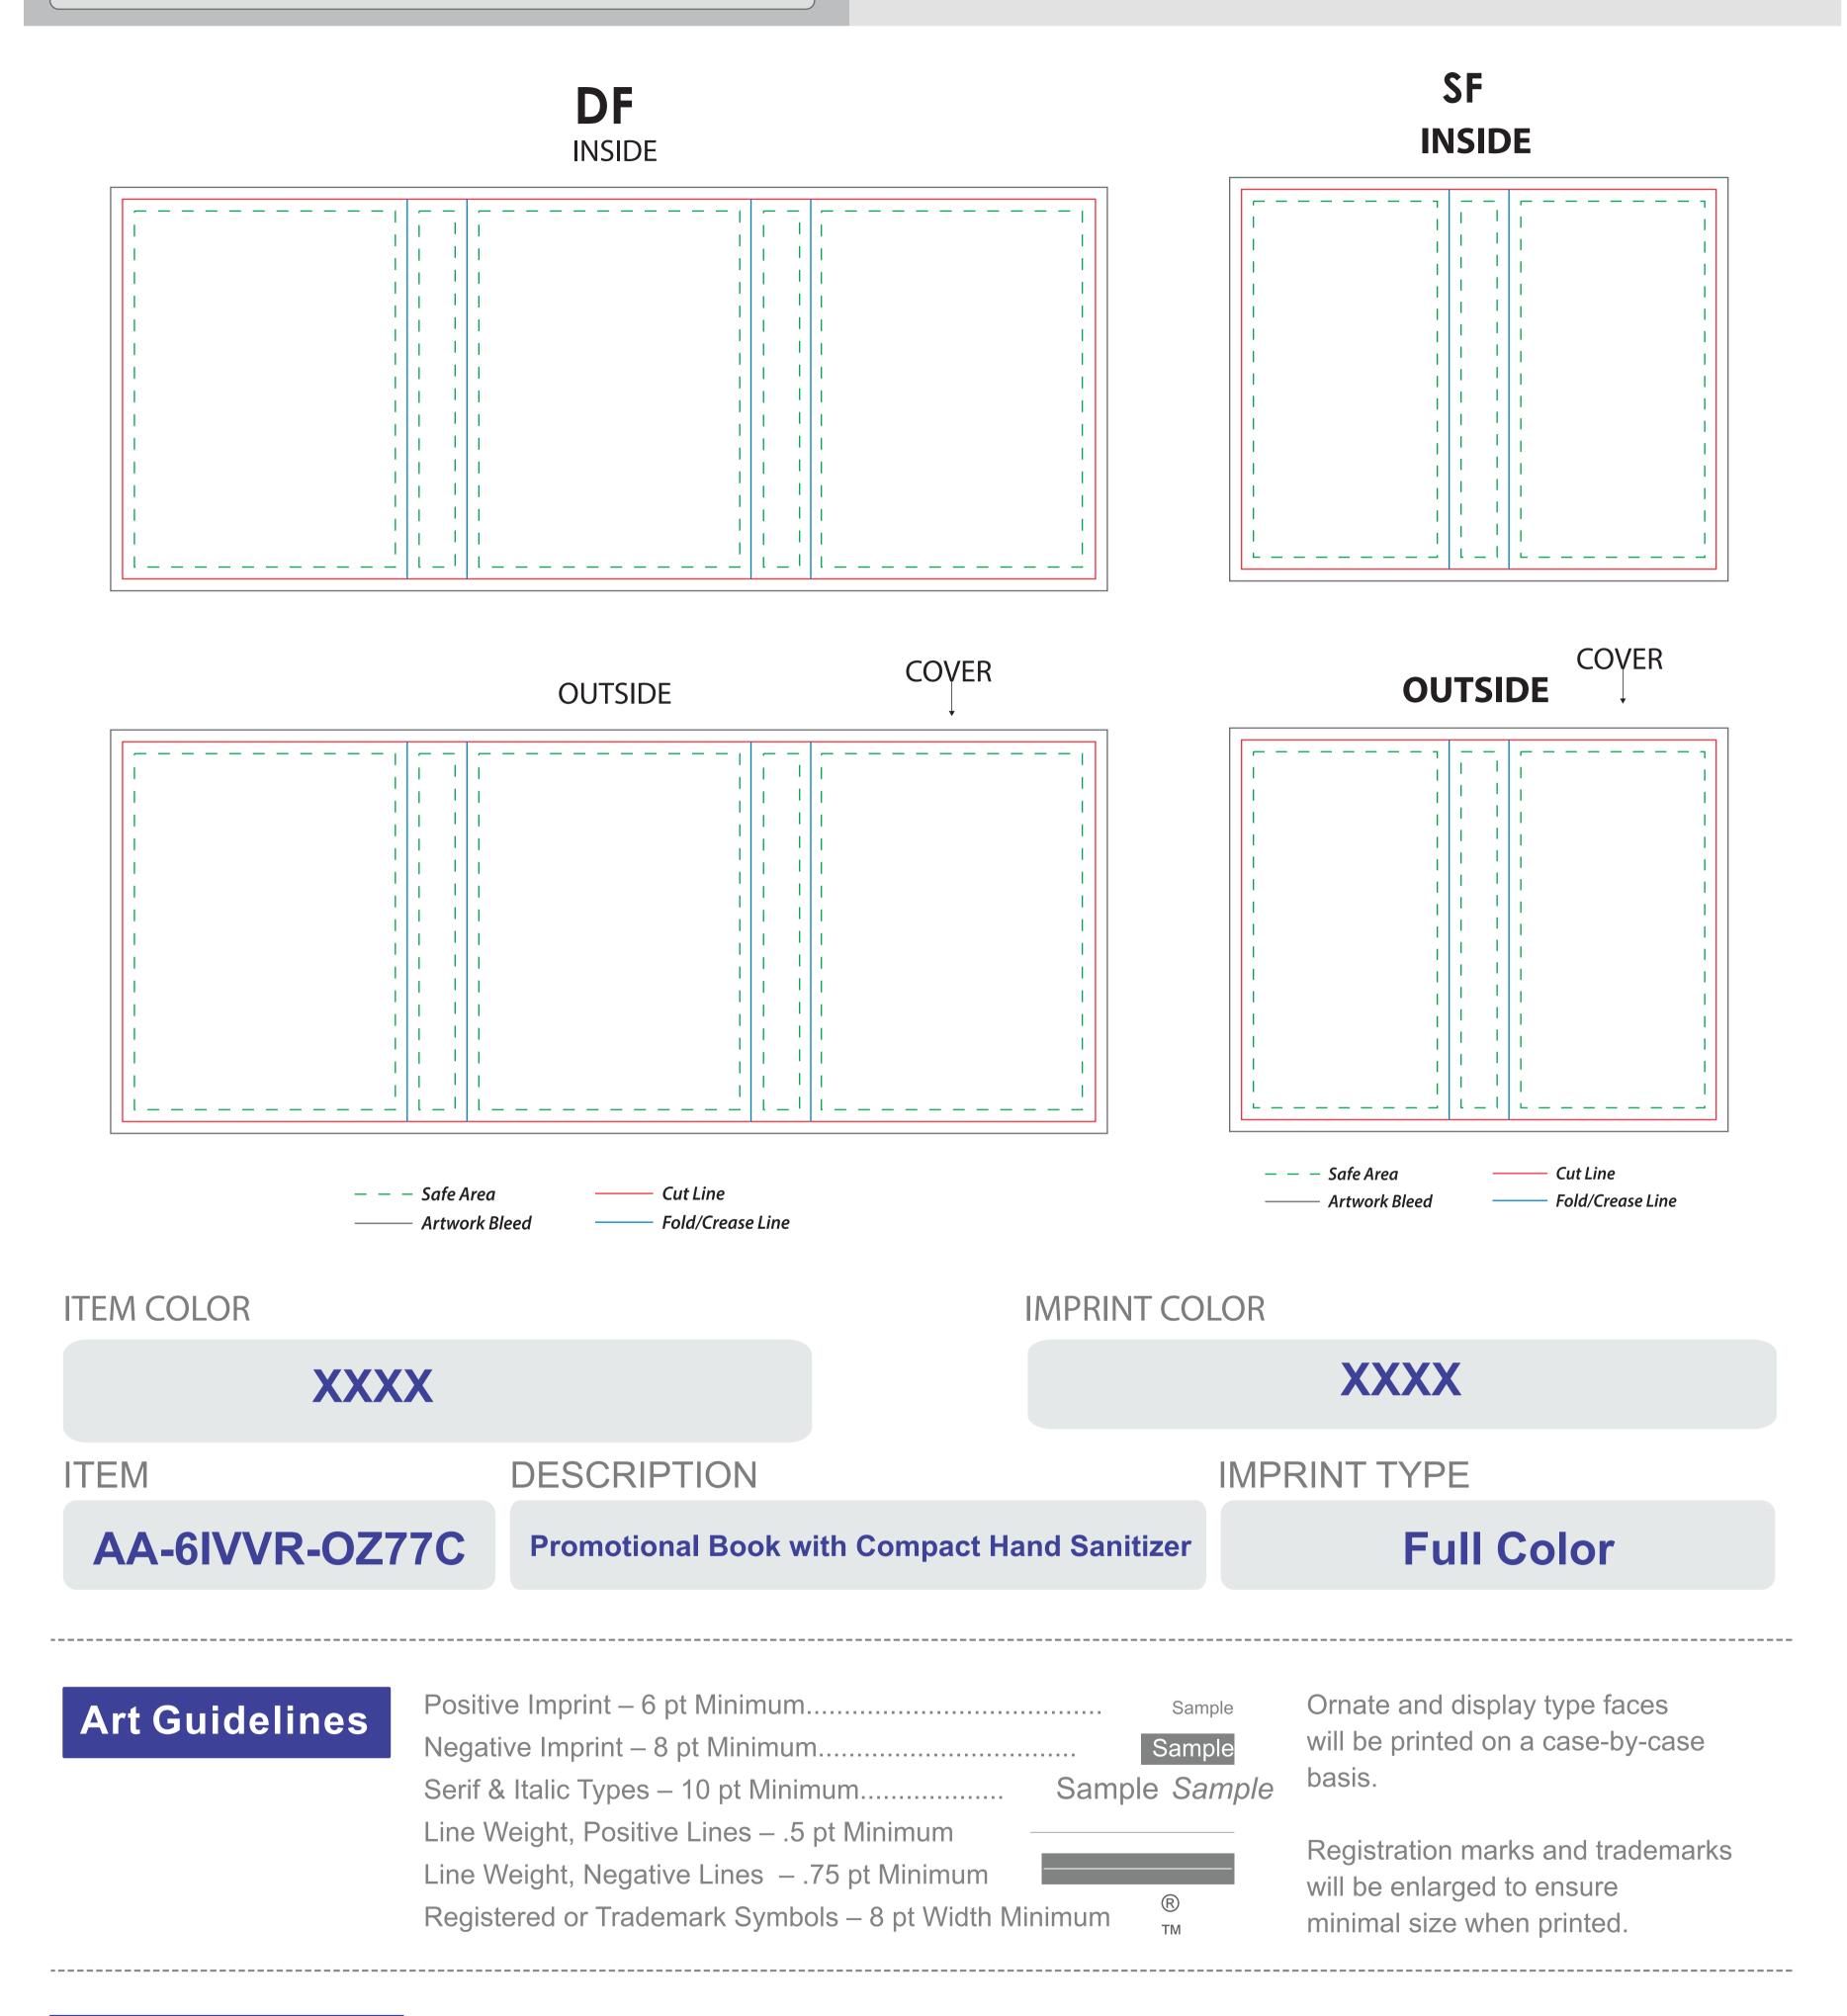

# **Art Approval Form**

## Client: XXXX Invoice #: XXX



### Color & Size Variance

All PMS colors are printed in RGB and only near tonal value can be achieved

- This PDF file is being viewed on an RGB monitor therefore there will be a variance between the color on your screen and the color of the actual finished product.
- All PMS Colors are printed CMYK and are matched as close as possible.
- This proof should be used to inspect the layout, spelling, grammar, color selection and color appearance of your order

#### • Colors printed on different mediums (ie: caps/leash and label) will not be an exact match.

#### • This proof is not an exact match of the finished product color or quality of the printed piece.

#### By agreeing to this proof you agree to the terms and conditions stated on www.pmgoa.com



**PROOF BY**