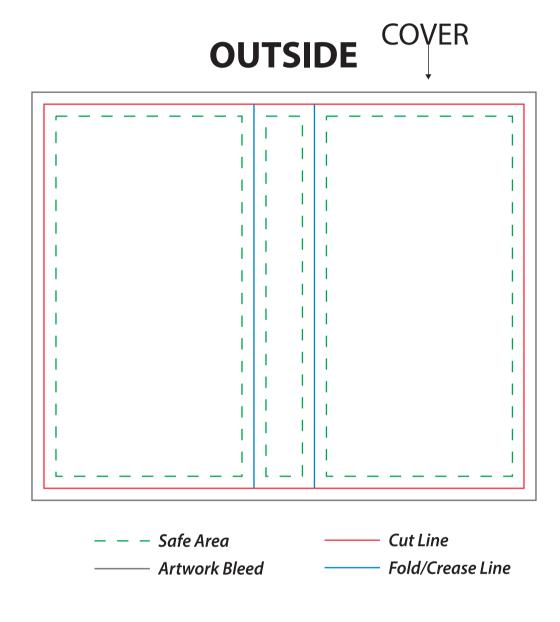

### Zagabook SF

**INSIDE** 

**COVER OUTSIDE** 

ITEM COLOR

ITEM

XXXX

**IMPRINT TYPE** 

XXXX

Safe Area

Artwork Bleed

Line Weight, Positive Lines – .5 pt Minimum

Cut Line

Fold/Crease Line

Line Weight, Negative Lines — .75 pt Minimum Registered or Trademark Symbols – 8 pt Width Minimum

Registration marks and trademarks will be enlarged to ensure minimal size when printed.