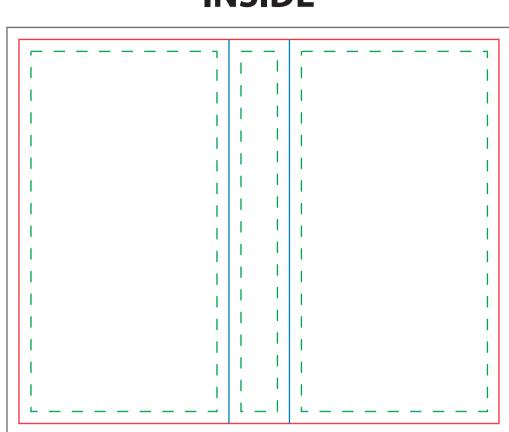

### Zagabook SF

**INSIDE** 

**COVER OUTSIDE** 

ITEM COLOR

ITEM

XXXX

**IMPRINT TYPE** 

XXXX

Safe Area

Artwork Bleed

Line Weight, Positive Lines – .5 pt Minimum

Cut Line

Fold/Crease Line

Line Weight, Negative Lines — .75 pt Minimum Registered or Trademark Symbols – 8 pt Width Minimum

Registration marks and trademarks will be enlarged to ensure minimal size when printed.