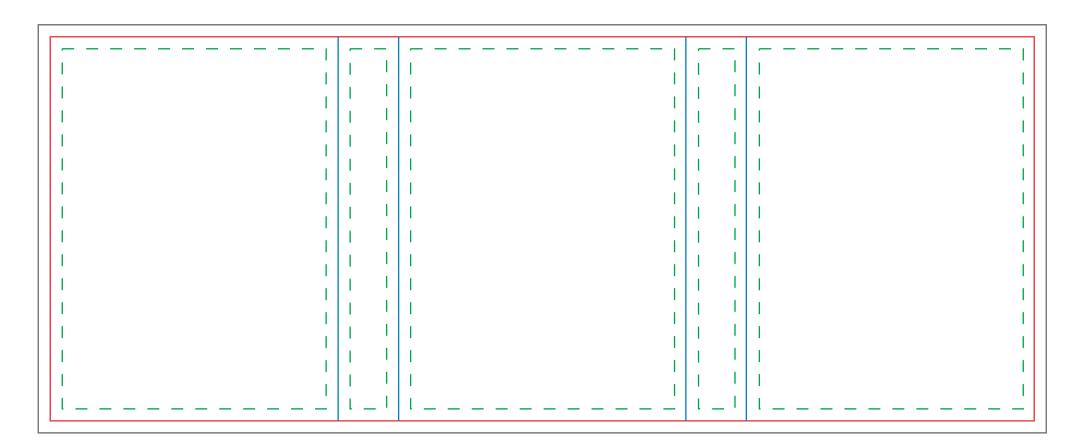

## Zagabook DF

**INSIDE** 

Safe Area

Artwork Bleed

Line Weight, Positive Lines – .5 pt Minimum

Cut Line

Fold/Crease Line

Line Weight, Negative Lines — .75 pt Minimum Registered or Trademark Symbols – 8 pt Width Minimum

Registration marks and trademarks will be enlarged to ensure minimal size when printed.