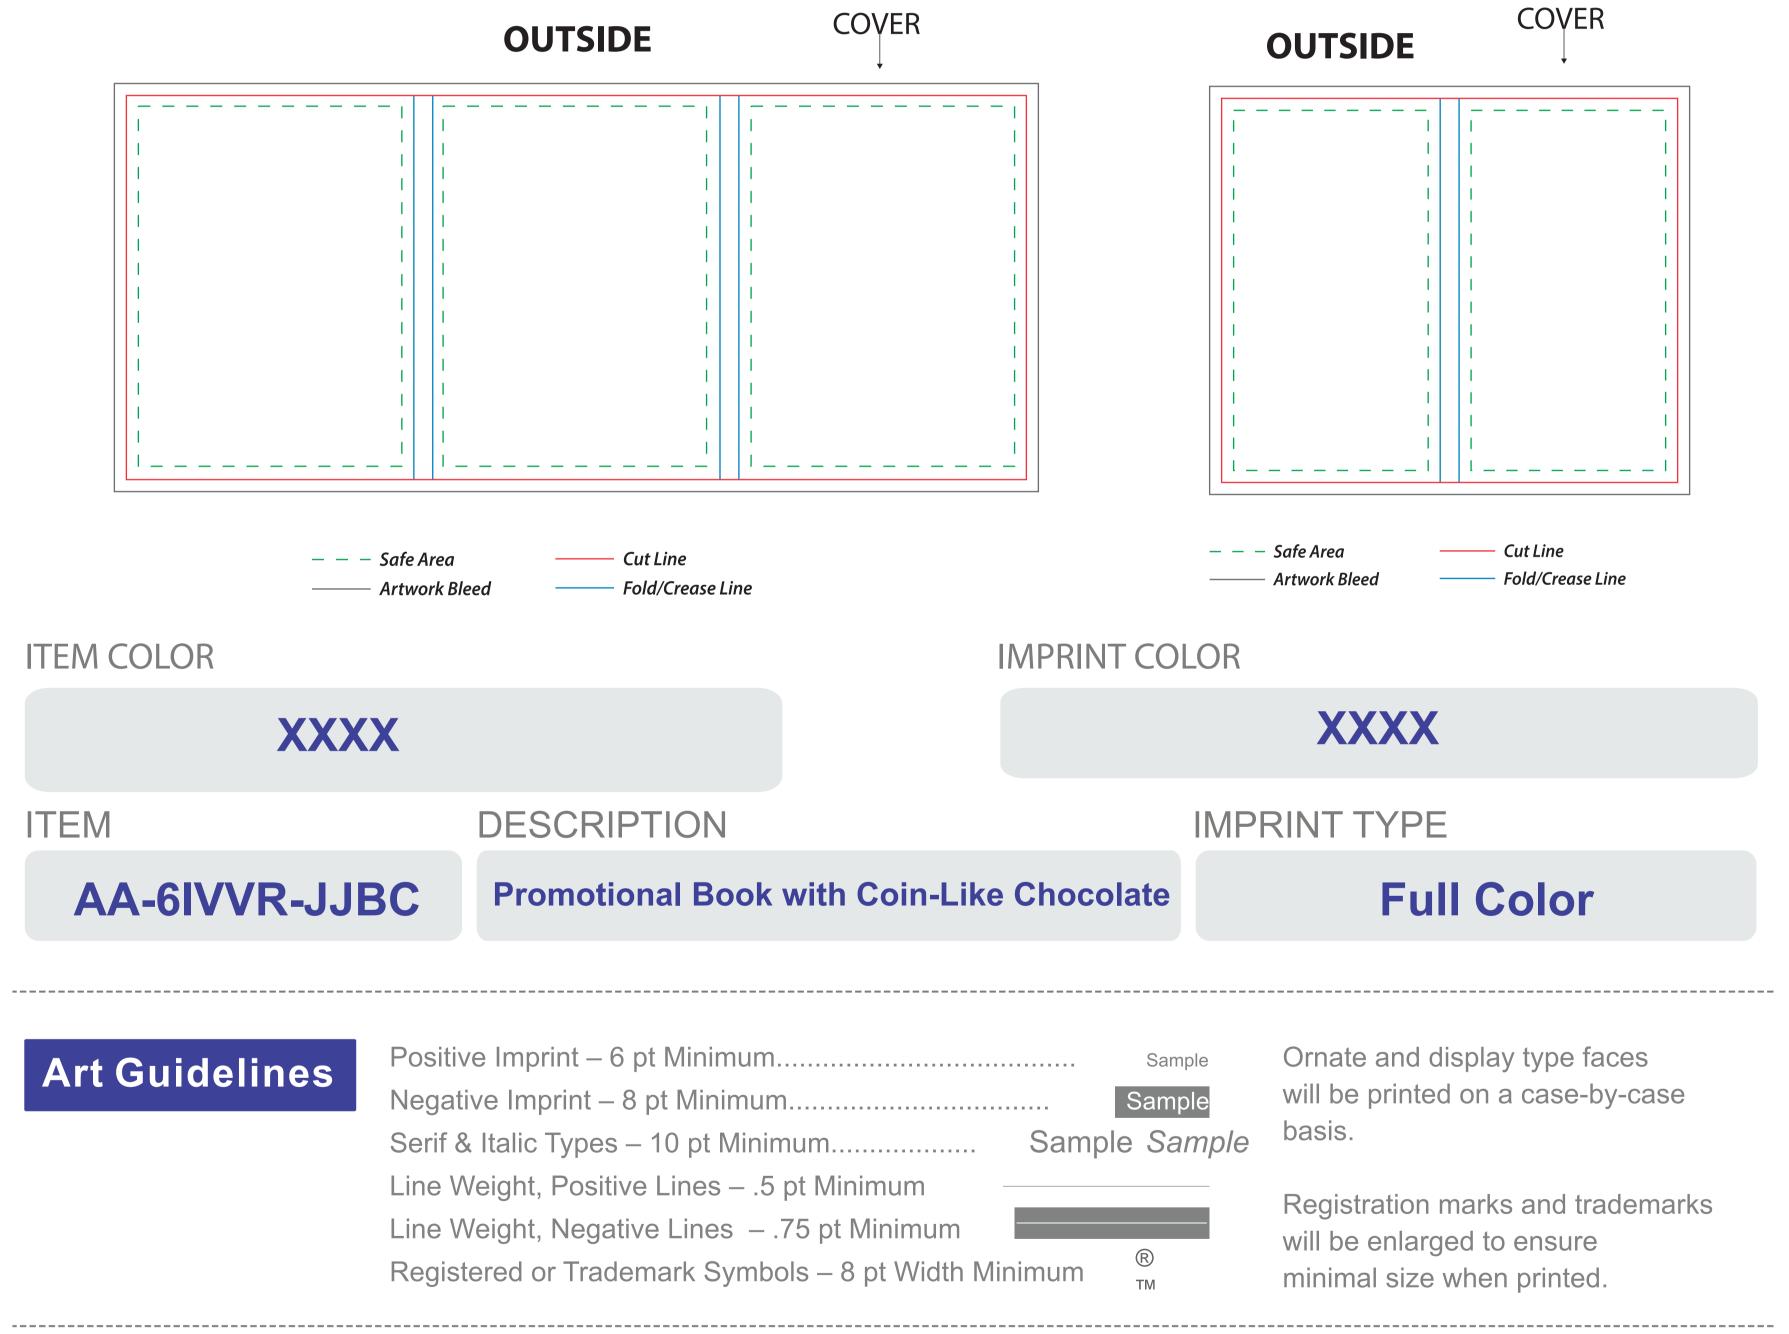

### Color & Size Variance

All PMS colors are printed in RGB and only near tonal value can be achieved

- This PDF file is being viewed on an RGB monitor therefore there will be a variance between the color on your screen and the color of the actual finished product.
- All PMS Colors are printed CMYK and are matched as close as possible.
- This proof should be used to inspect the layout, spelling, grammar, color selection and color appearance of your order

#### • Colors printed on different mediums (ie: caps/leash and label) will not be an exact match.

#### • This proof is not an exact match of the finished product color or quality of the printed piece.