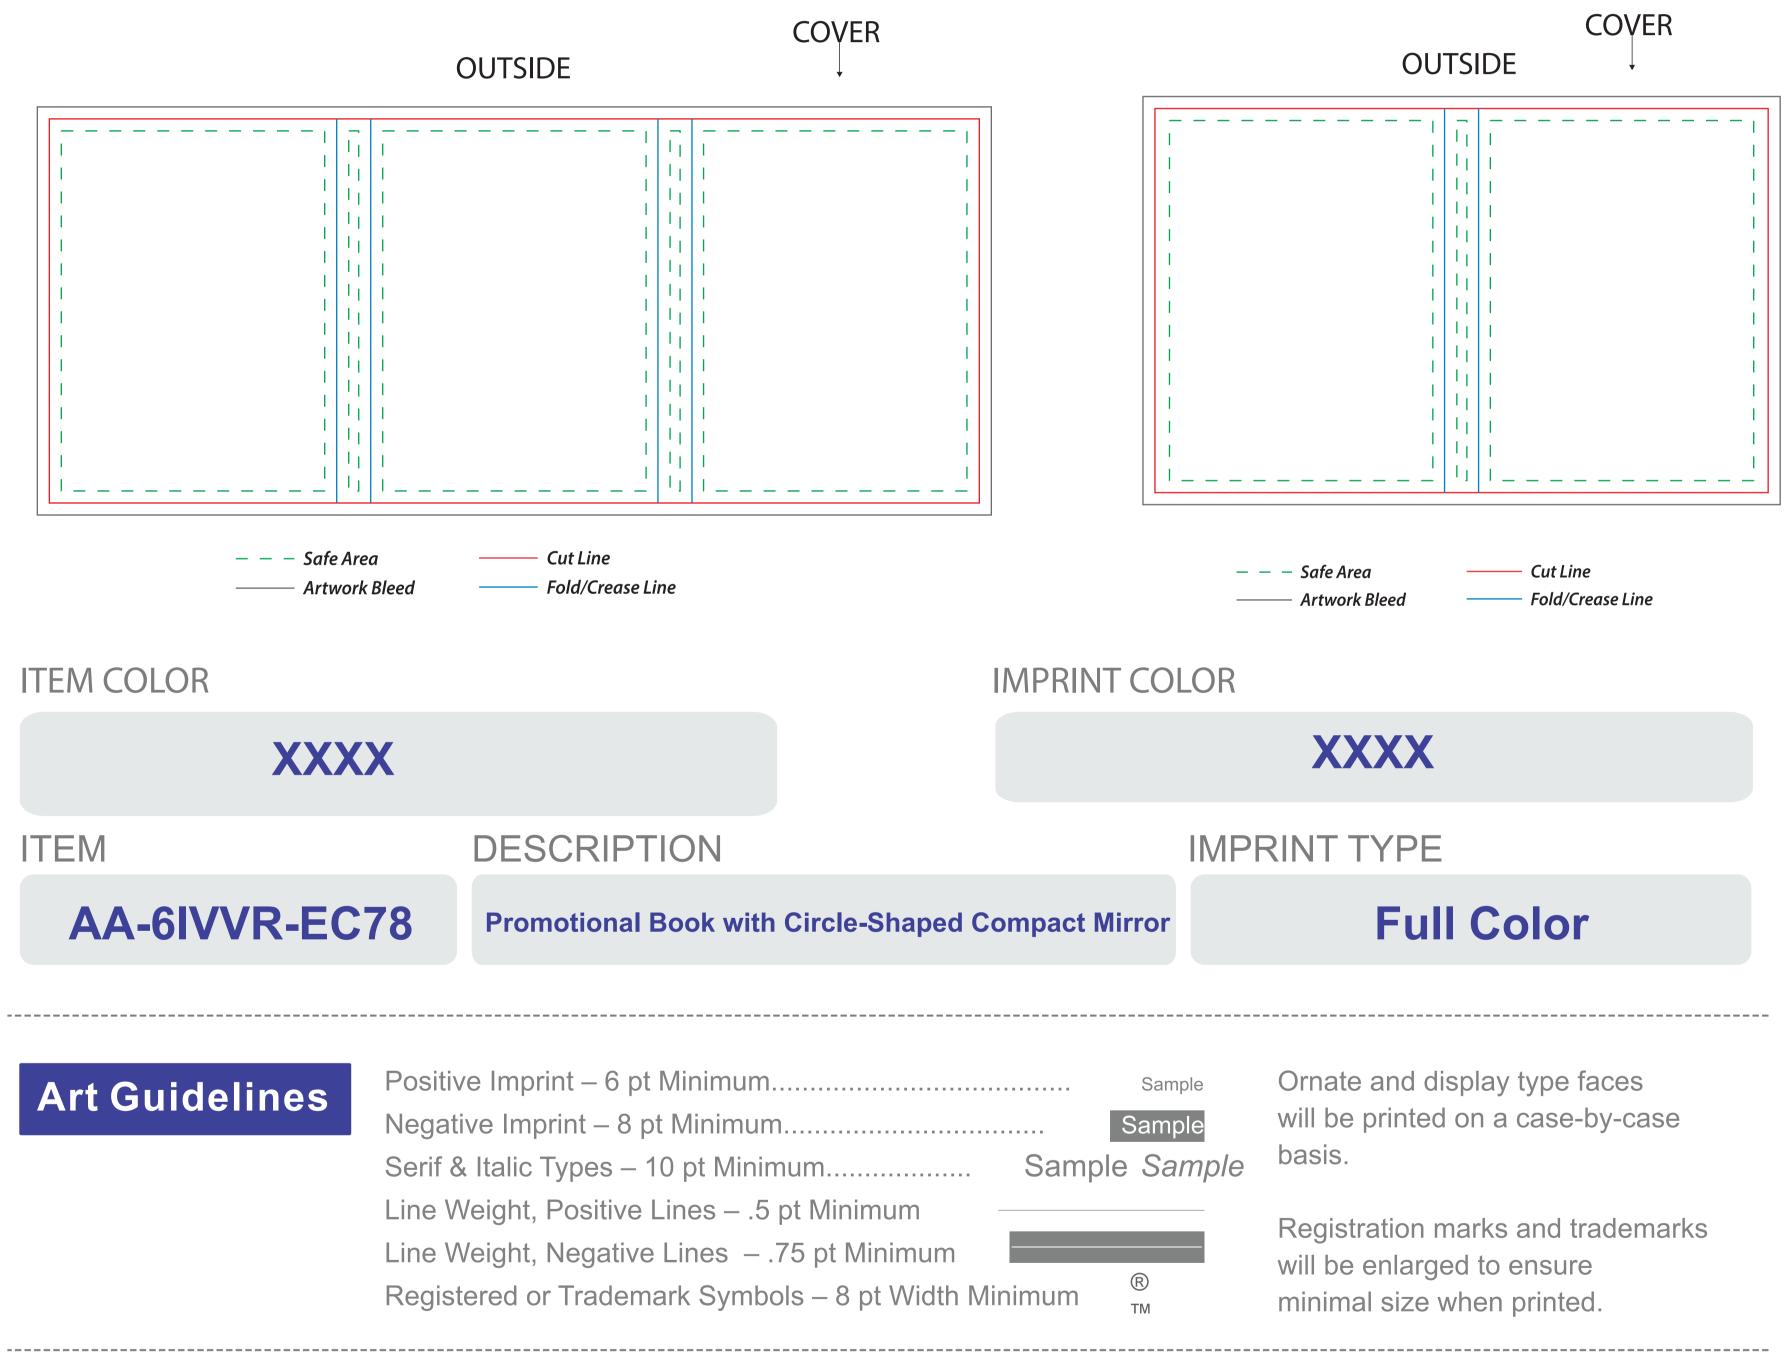

# **Art Approval Form**

## Zagabook\_DF

INSIDE



# Zagabook 7501 SF

**INSIDE** 





Client: XXXX

Invoice #: XXX





### **Color & Size** Variance

All PMS colors are printed in RGB and only near tonal value can be achieved

- This PDF file is being viewed on an RGB monitor therefore there will be a variance between the color on your screen and the color of the actual finished product.
- All PMS Colors are printed CMYK and are matched as close as possible.
- This proof should be used to inspect the layout, spelling, grammar, color selection and color appearance of your order

#### Colors printed on different mediums (ie: caps/leash and label) will not be an exact match. •

### • This proof is not an exact match of the finished product color or quality of the printed piece.

### By agreeing to this proof you agree to the terms and conditions stated on www.pmgoa.com



*