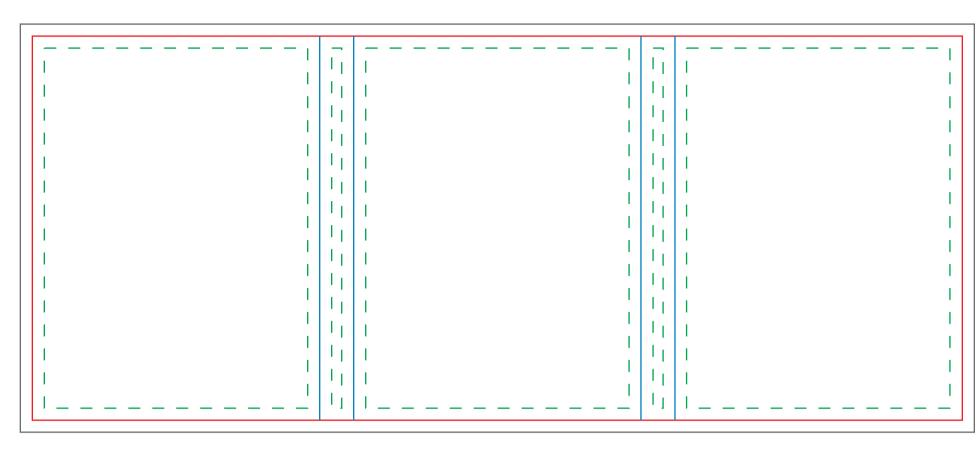

# **Art Approval Form**

## Zagabook\_DF

INSIDE



# Zagabook 7501 SF

**INSIDE** 





Client: XXXX

Invoice #: XXX





### **Color & Size** Variance

All PMS colors are printed in RGB and only near tonal value can be achieved

- This PDF file is being viewed on an RGB monitor therefore there will be a variance between the color on your screen and the color of the actual finished product.
- All PMS Colors are printed CMYK and are matched as close as possible.
- This proof should be used to inspect the layout, spelling, grammar, color selection and color appearance of your order

#### Colors printed on different mediums (ie: caps/leash and label) will not be an exact match. •

### • This proof is not an exact match of the finished product color or quality of the printed piece.

### By agreeing to this proof you agree to the terms and co