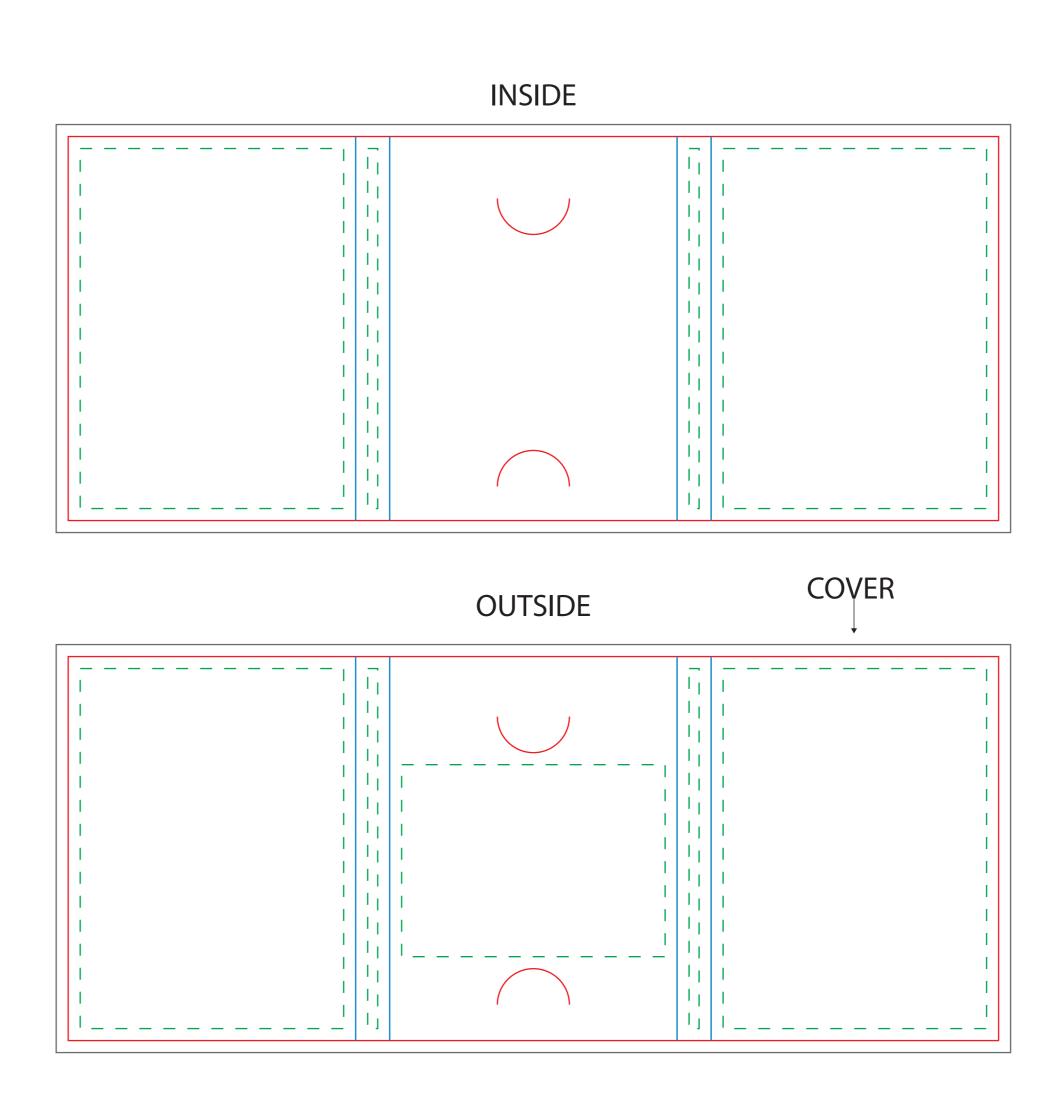

## **Art Approval Form**

Client: XXXX Invoice #: XXX

— Safe Area
 — Cut Line
 — Fold/Crease Line

Imprint Size Double: 260mm x 100mm

ITEM COLOR IMPRINT COLOR

XXXX

ITEM DESCRIPTION IMPRINT TYPE

Promotional Book with Silicone-

## **Art Guidelines**

Line Weight, Positive Lines – .5 pt Minimum

Line Weight, Negative Lines – .75 pt Minimum

Registered or Trademark Symbols – 8 pt Width Minimum

Ornate and display type faces will be printed on a case-by-case basis.

Registration marks and trademarks will be enlarged to ensure minimal size when printed.

All PMS colors are printed in RGB and only near tonal value can be achieved

- This PDF file is being viewed on an RGB monitor therefore there will be a variance between the color on your screen and the color of the actual finished product.
- All PMS Colors are printed CMYK and are matched as close as possible.
- This proof should be used to inspect the layout, spelling, grammar, color selection and color appearance of your order
- Colors printed on different mediums (ie: caps/leash and label) will not be an exact match.
- This proof is not an exact match of the finished product color or quality of the printed piece.