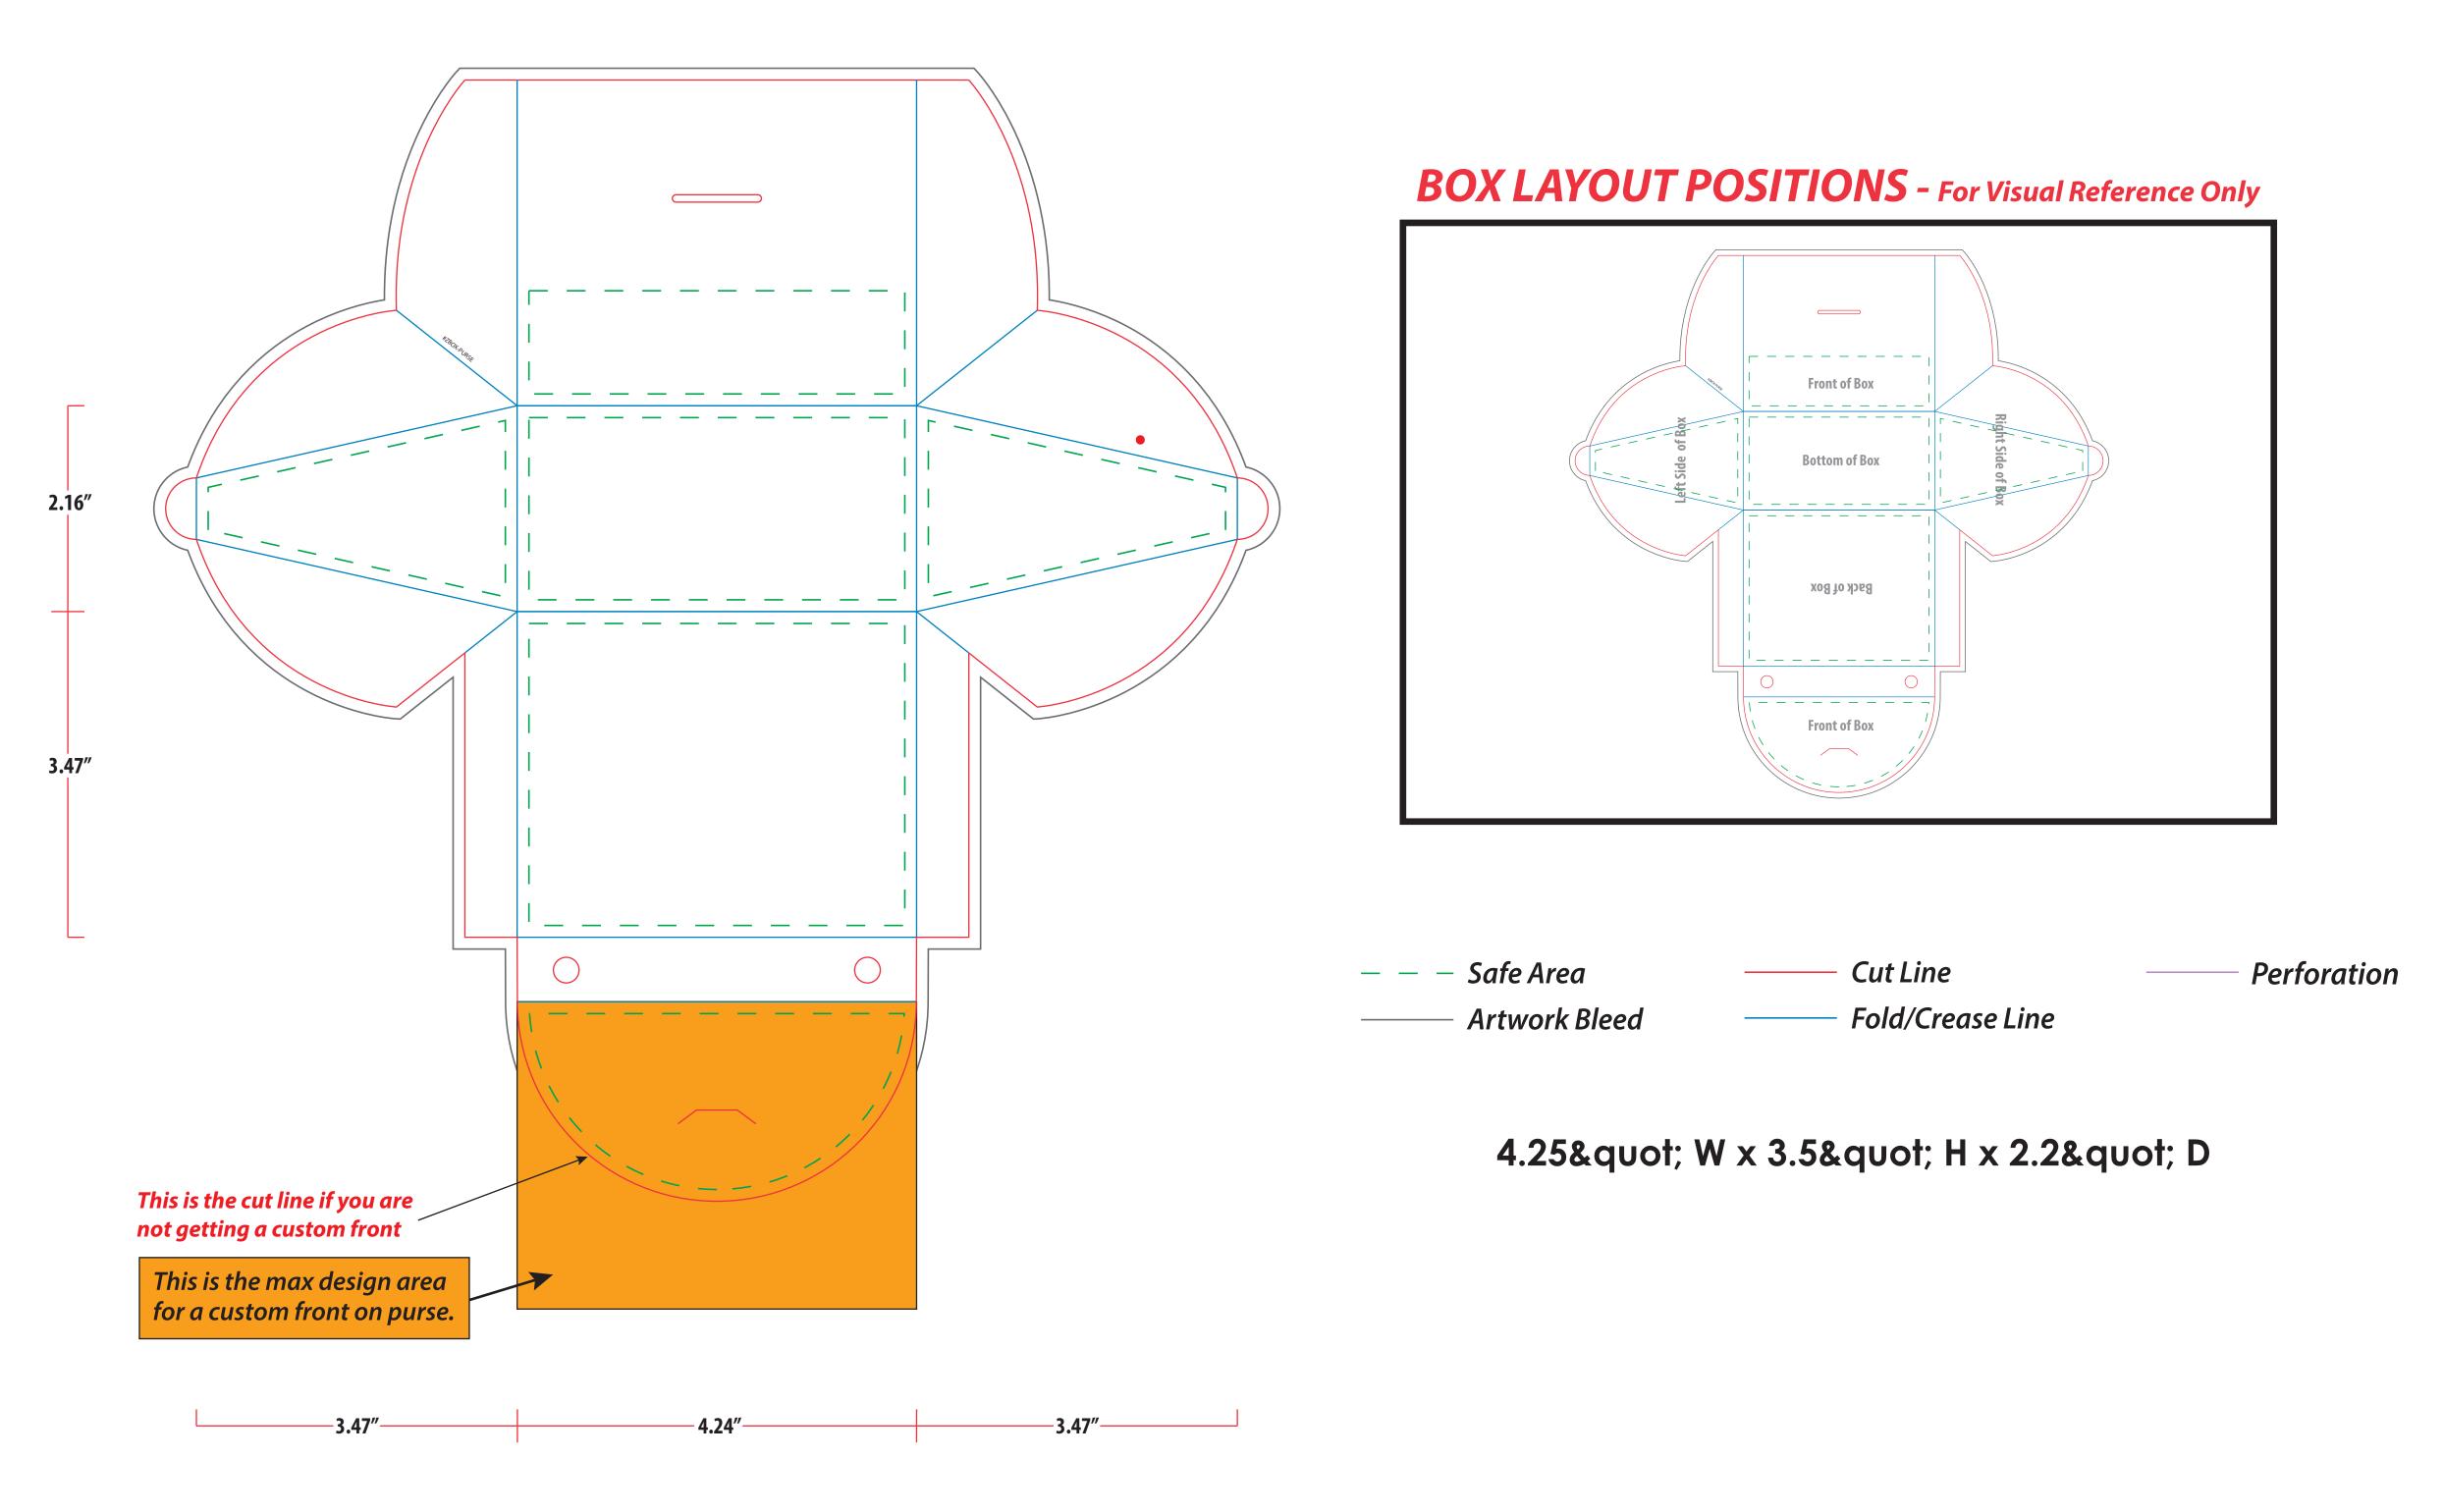

## Art Approval Form

Client: XXXX Invoice #: XXX

ITEM COLOR

XXXX

DESCRIPTION

AA-6IV4-W1YZL

Customized Promo Purse-Like Box

IMPRINT COLOR