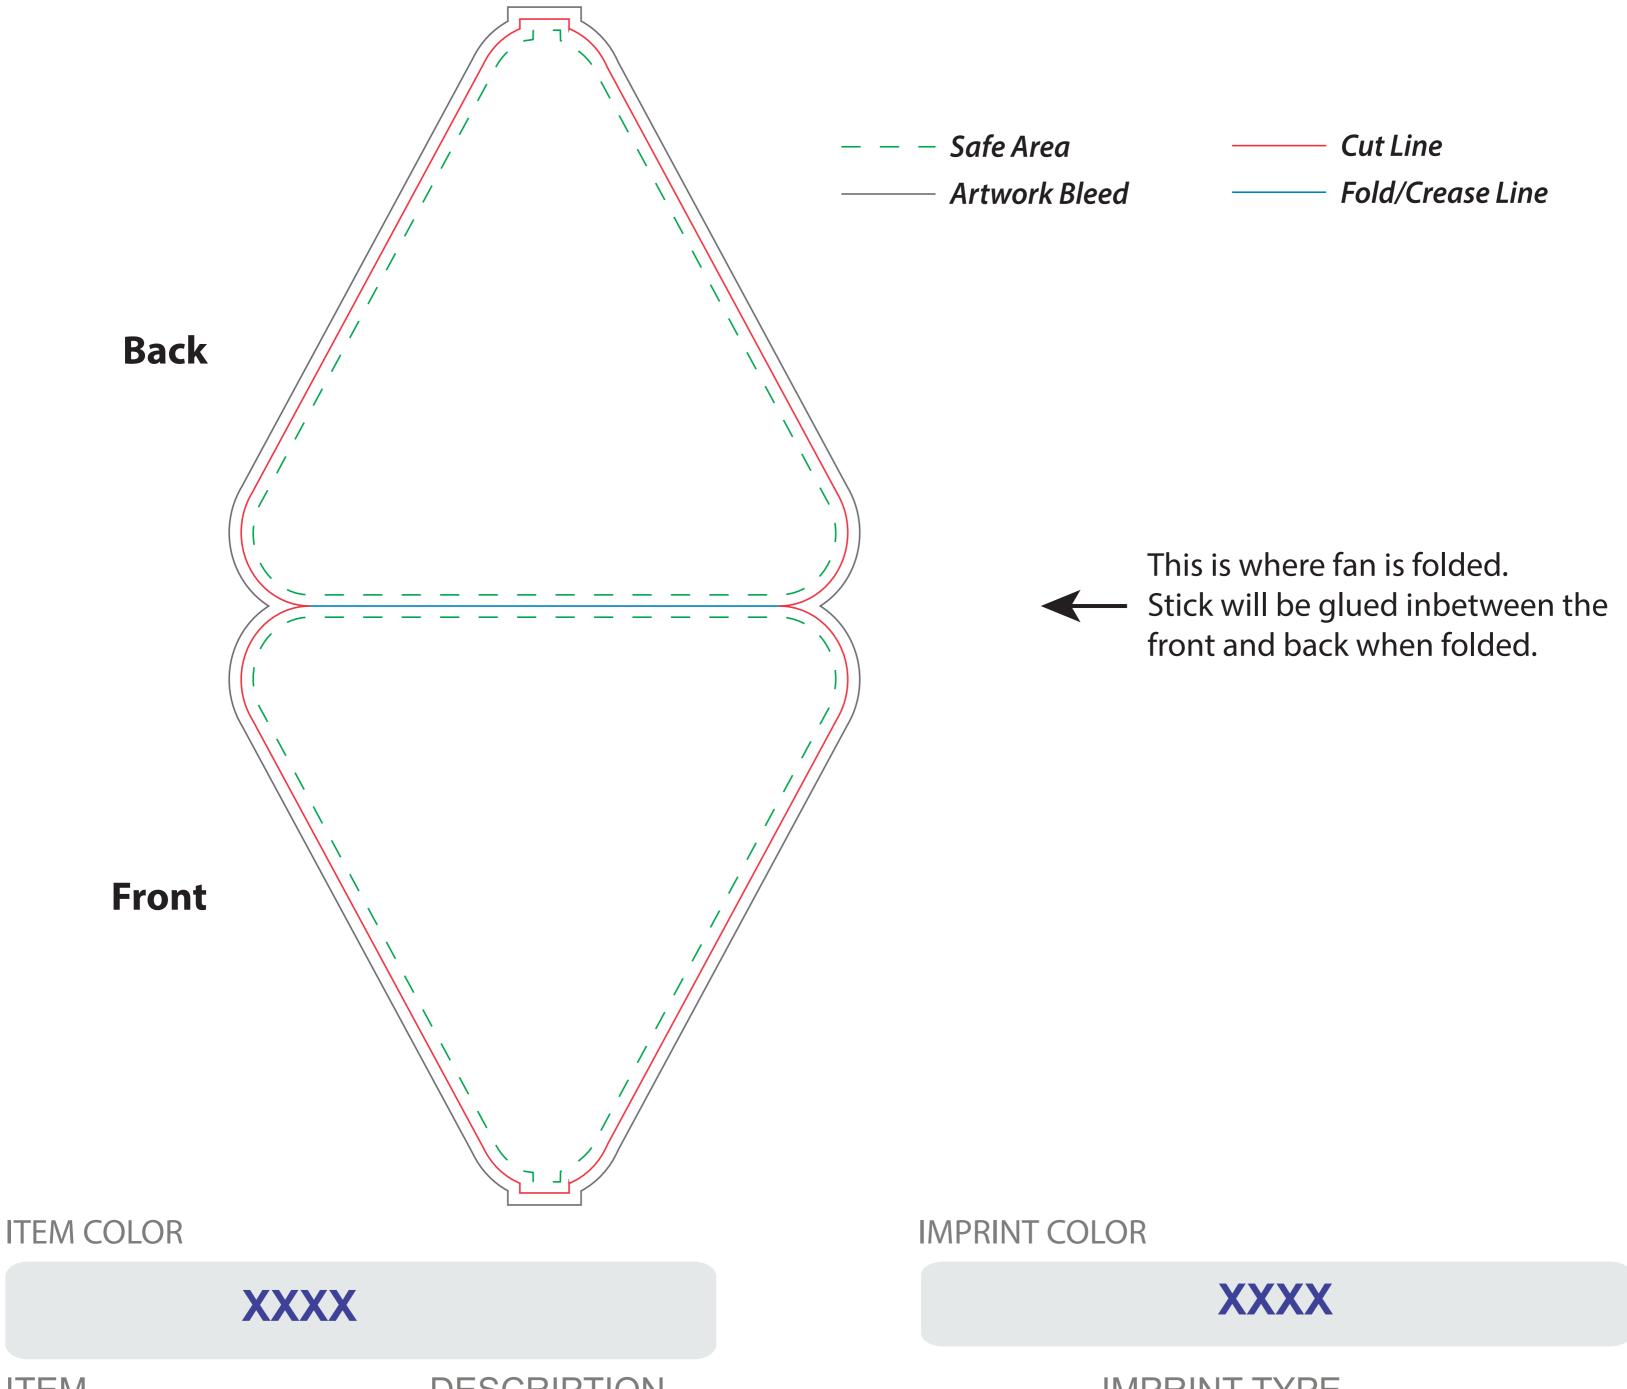

## **Art Approval Form**

Client: XXXX Invoice #: XXX

**Double Sided Mini Fan Fan Dimensions** 6.32"W x 6.11"H

**DESCRIPTION** 

**IMPRINT TYPE** 

**AA-6-TPUPMHU** 

Mini Handheld Customized Fan

**Full Color** 