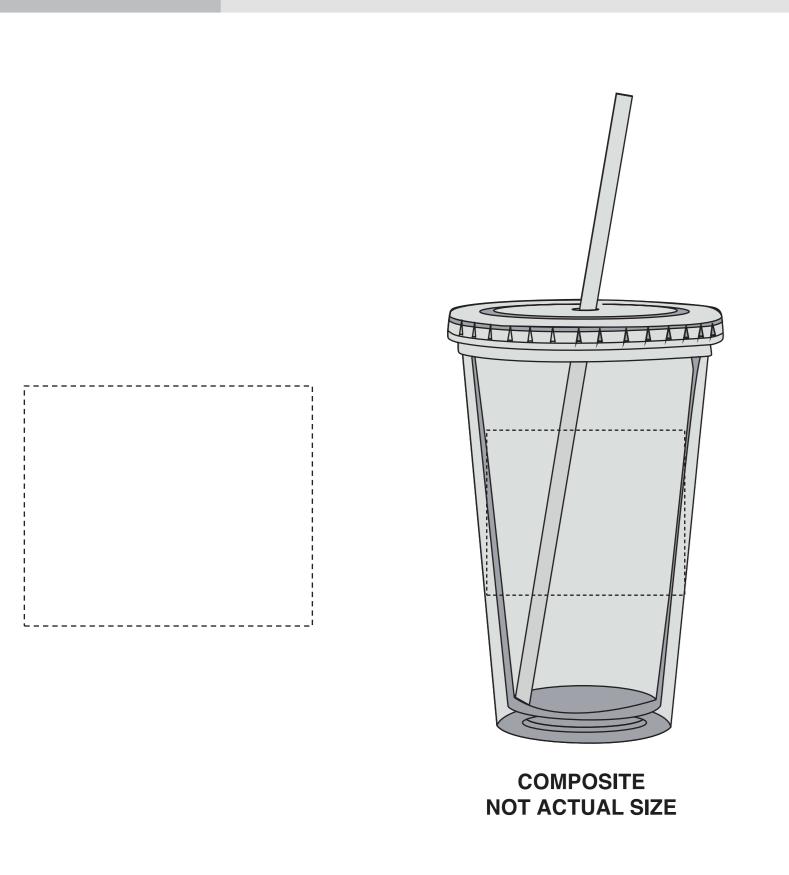

Client: XXXXXXXX

AA-01TISLY9C-JVU2 16 oz. Double Wall Tumbler With Conversation Hearts Screen Print

This PDF file is being viewed on an RGB monitor therefore there will be a variance between the color on your screen and the color of the actual finished product. All PMS Colors are printed CMYK and are matched as close as possible.