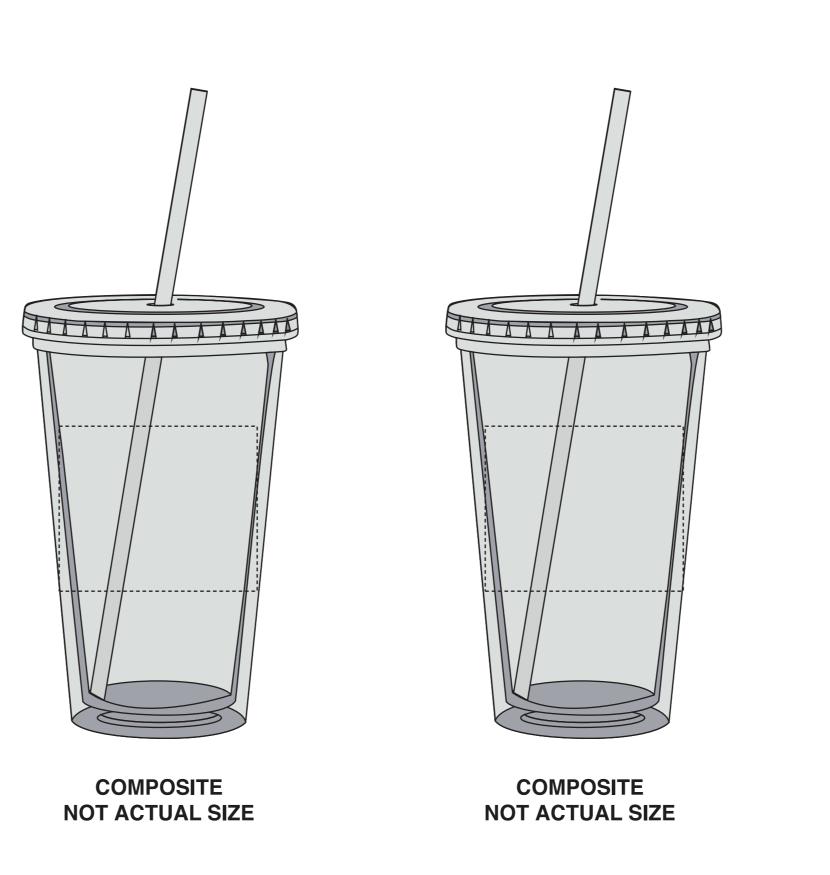

Client: XXXXXXXX

AA-01TISLY9C-JVU2 16 oz. Double Wall Tumbler With Conversation Hearts Screen Print

This PDF file is being viewed on an RGB monitor therefore there will be a variance between the color on your screen and the color of the actual finished product. All PMS Colors are printed CMYK and are matched as close as possible.