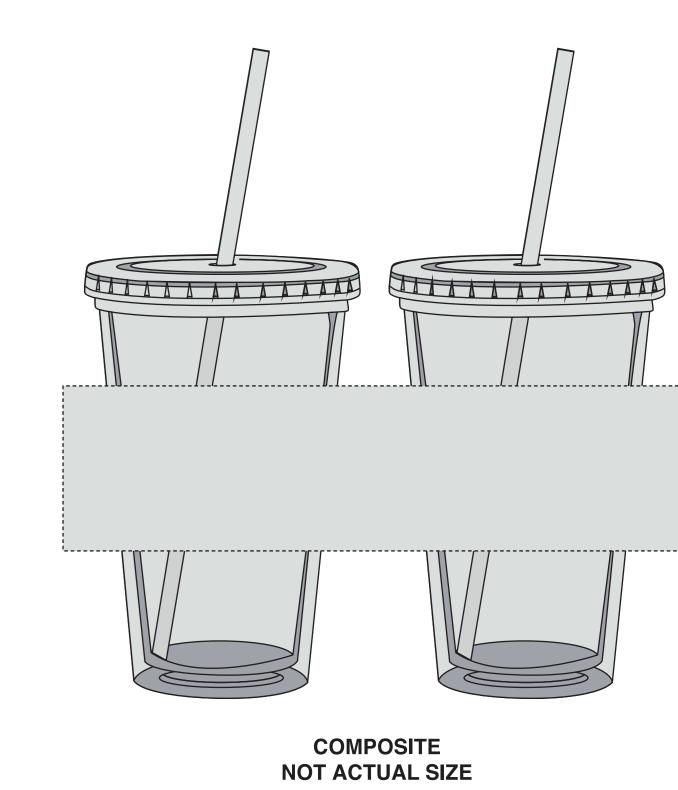

Client: XXXXXXXX

AA-01TISLY9C-JVU2 16 oz. Double Wall Tumbler With Conversation Hearts Screen Print

This PDF file is being viewed on an RGB monitor therefore there will be a variance between the color on your screen and the color of the actual finished product. All PMS Colors are printed CMYK and are matched as close as possible.